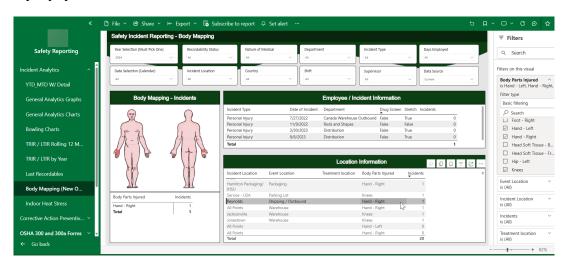

#### Use Case 2: Safety Incident Management for Global Manufacturer

A \$1.5 billion global manufacturer implemented Odyssey's Safety Incident Management solution on the Power Platform. Odyssey utilized Power BI to create an incidents graphic overlaying injury and severity data on a human body diagram. This enabled management to quickly identify areas with the highest rates of injury and make informed decisions about safety equipment investments.